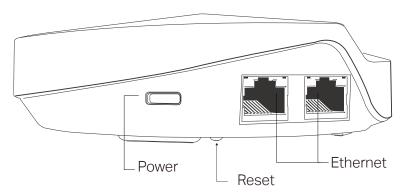

#### Hardware

· Ports: 2 LAN/WAN Gigabit Ethernet Ports, 1 USB Type-C Port

· Buttons: 1 Reset button on the underside

· LED: 1 LED

· Antenna Type: 4 internal antennas per Deco unit

· Wireless Onboarding: Bluetooth 4.2