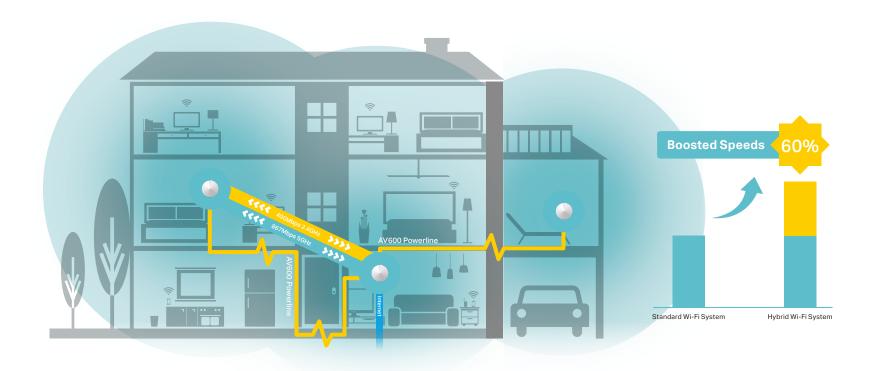

# Works Through Walls

Powerline technology uses your home's electrical wiring to create stronger connections between Deco units, reducing the impact of walls and other obstacles on signal.

# TP-Link Mesh Technology

Decos work together to form one unified Wi-Fi network. Walk through your home and stay connected with the fastest possible speeds thanks to Deco's seamless coverage, powered by TP-Link Mesh Technology.

# Wi-Fi + Powerline Hybrid Bandwidth

Deco P7 combines dual-band Wi-Fi and powerline connections to transmit data between Deco units. Network speed is boosted by up to 60% compared with those only using Wi-Fi signal.